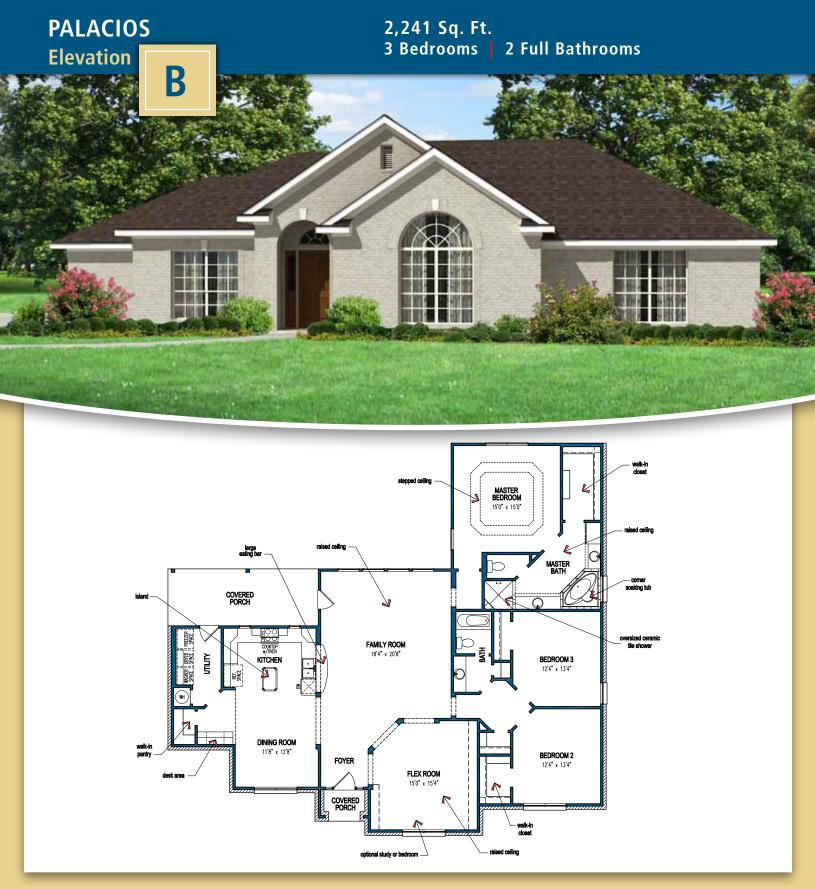

888-540-6710

**Spring** 

Weatherford 800-807-8093

Change this plan any way you want. Move a wall, add a room—Just ask!